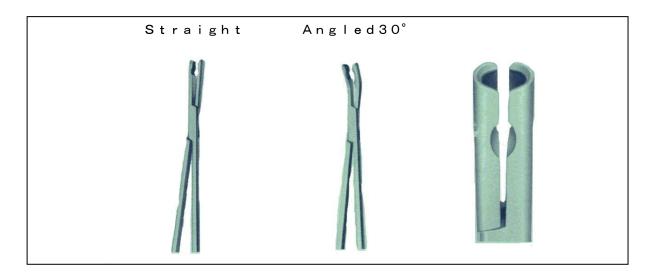

## (SUGITA CLIP-REMOVER)

| TYPE       |        | Cat No.   | Overall Length | Specific Clips               |
|------------|--------|-----------|----------------|------------------------------|
| Straight   | 20.0cm | 07-949-01 | 20.0cm         | Sugita Aneurysm Clips of all |
| Angled 30° | 20.0cm | 07-949-02 | 20.0cm         | types except LONG type.      |