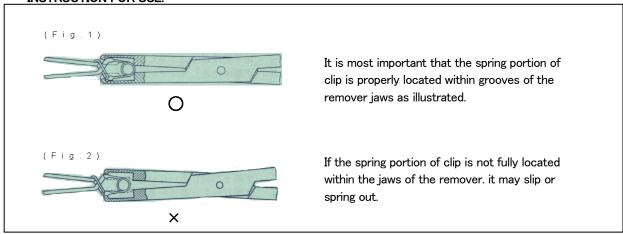

## **INSTRUCTION FOR USE:**

CAUTION: SUGITA CLIP REMOVER are designed for use only with Sugita clips, except for LONG type. Do not use with other manufactuers clips.

SUGITA CLIP REMOVER must be inspected before each use, if damaged do not use, Defective remover can result in damage to the spring mechanism of a clip and alter the holding force.